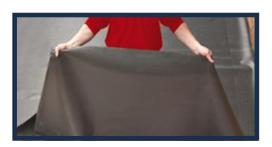

## EPDM Rubber = £10.95Roofing per sqm

Rubber Roofing is a fully adhered EPDM roofing system which is flexible, light weight, has a long life expectancy, and is available in large seamless sheets. For further information on this, and our full range of rubber roofing accessories, please contact your local branch.