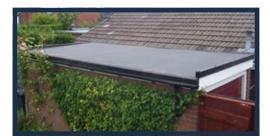

## EPDM Rubber = £10.95Roofing per sqm

Rubber Roofing is a fully adhered EPDM roofing system which is flexible, light weight, has a long life expectancy, and is available in large seamless sheets. For further information on this, and our full range of rubber roofing accessories, please contact your local branch.