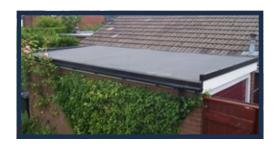

## Rubberall EPDM = £6.79 per sqm

Rubberall Rubber Roofing is a fully adhered EPDM roofing system which is flexible, light weight, has a long life expectancy, and is available in large seamless sheets. For further information on this, and our full range of rubber roofing accessories, please contact your local branch.